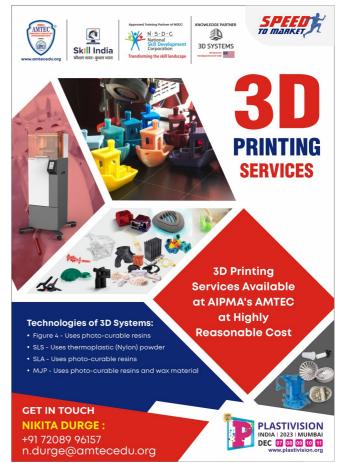

Read More | Register Now

BASIC COURSE IN 3D PRINTING
20 HOURS COURSE
RS. 4,000/- + GST Extra | Rs. 1,999/- for
Students

**Read More | Register Now** 

ADVANCE COURSE IN 3D PRINTING
70 HOURS COURSE
RS. 15,000/- + GST Extra
Read More | Register Now

CLICK HERE

3D PRINTING CLICK HERE

REVERSE ENGINEERING

CLICK HERE

CLICK HERE

YUDO
HOT RUNNER SYSTEM

HOT RUNNER SYSTEMS

INDUSTRIAL MANAGEMENT PROGRAMMES